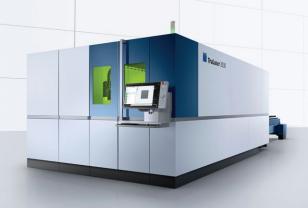

We produce and process stainless steel separately from black steel:

- TruLaser 3040 fiber laser for burning and cutting stainless steel sheets and TRUMPF LC 4030 laser for black steel.
- 2 sets of press brake tools, 1 set for stainless steel products only, 1 set for black steel only.

#### Machinery

- TRUMPF LC 4030 / 2015
- a new fiber laser TruLaser 3040 acquired in October 2023 with
   max. size of processed materials
   up to 2000x4000 mm and max.
   thickness up to 25 mm
- AMADA 4m/220t press brake
- metal sheet bending machine –
   3-cylinder, width: 2000mm,
   thickness of circled sheet: 4mm
- metal sheet bending machine –
   4-cylinder, width: 2000mm,
   thickness of circled sheet: 6mm
- mechanical metalworking cutter FNK 25 A with electronic measurement
- lathe SV 18 with electronic measuring