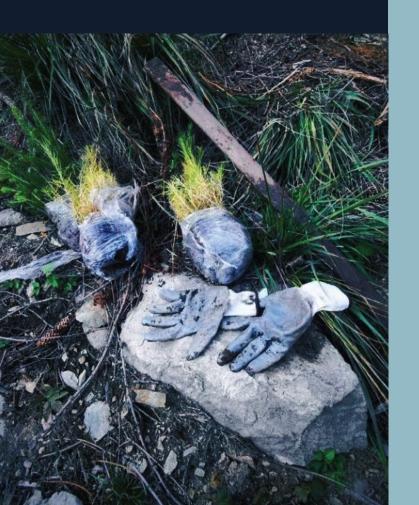

#### We plant new trees

In October 2022, we participated in the nationwide event "A million trees for Slovakia." Together with the foresters from Čierný Váh, we planted 2 000 seedlings. By these means, we also cultivate the surroundings of our premises.