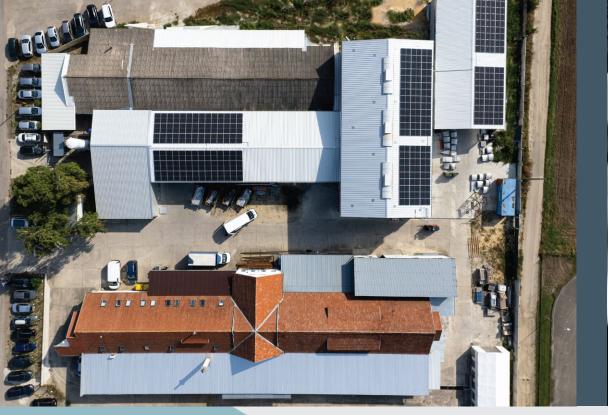

## Our production facilities have been expanding over the years.

Here we present an overview of the spatial capacities of our production:

- When we bought the land in 2015, our premises had an area of 590 m<sup>2</sup>.
- Black steel welding shop + sheds (grinding shop, dispatch) in 2016: 1315 m<sup>2</sup>.
- New hall / welding shop, in 2020: 489 m².
- Bulk material warehouse in 2021: 460 m<sup>2</sup>.
- Hall for sanding / blasting in 2022: 222 m<sup>2</sup>.
- Offices in 2022: 92 m<sup>2</sup>.
- Small tools and goods warehouse in 2022:
   50 m².
- New laser hall in 2023: 270 m².