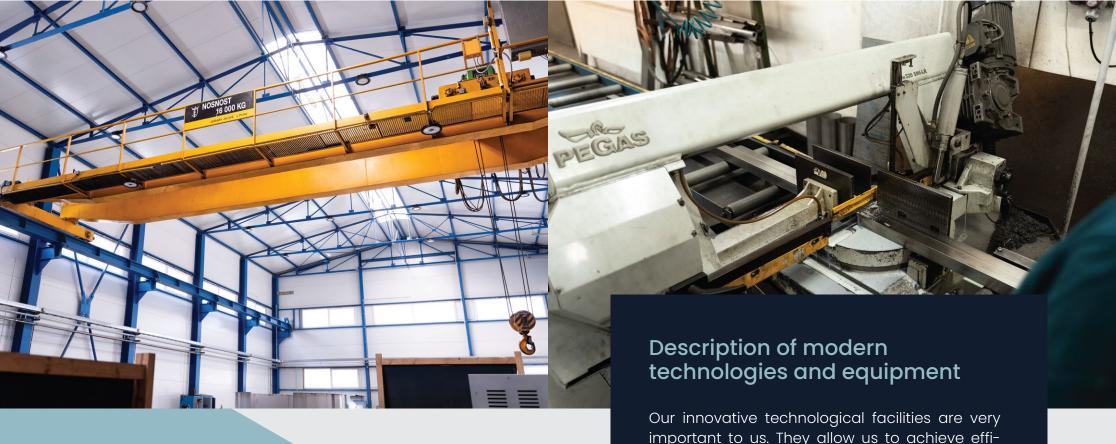

#### Expanding the production portfolio

The new hall meant we could put what we had envisioned into practice – we significantly expanded our production. We started to produce large steel constructions. In the new hall, we had twelve separate welding workstations and also a crane with a load capacity of up to 16.5 tonnes. Thanks to these production capacities along with our human capital, we managed to create a place for ourselves on the market of quality companies. We were able to transform steel and stainless steel into countless products and areas of use.

#### **Logistics solutions**

We offer flexible shipping options. We transport machines, constructions, or entire production lines to the desired location, even with overstandard dimensions.

**Technological** background and production capacities important to us. They allow us to achieve efficient and high-quality results.

Thanks to our machinery and high-quality human potential, our company is able to offer production of large weldments.

We produce and process stainless steel separately from black steel:

- TruLaser 3040 fiber laser for burning and cutting stainless steel sheets and TRUMPF LC 4030 laser for black steel.
- 2 sets of press brake tools, 1 set for stainless steel products only, 1 set for black steel only.

We have two separate production areas: a hall with a 16.5t crane for stainless steel material and another hall with a 3.5t crane for processing black steel.

#### Machinery

- TRUMPF LC 4030 / 2015
- a new fiber laser TruLaser 3040 acquired in October 2023 with
   max. size of processed materials
   up to 2000x4000 mm and max.
   thickness up to 25 mm
- AMADA 4m/220t press brake
- metal sheet bending machine –
   3-cylinder, width: 2000mm,
   thickness of circled sheet: 4mm
- metal sheet bending machine –
   4-cylinder, width: 2000mm,
   thickness of circled sheet: 6mm
- mechanical metalworking cutter FNK 25 A with electronic measurement
- lathe SV 18 with electronic measuring

- band saw Pegas
- band saw Pilana used only for black material
- welding machines LORCH 14 units –
   welding using the TIG, MIG, MAG/–
   CO2 methods, power from 180-400
- grantry crane 2x load capacity
   up to 16.5 t and up to 3.5 t
- surface treatment of metals –
   sandblasting, blasting with
   micro-glass beads, cabin size:
   x 12 x 5 m
- deburring machine Etagrind
- deburring machine lissmac
- forklift, 2x, 2,5 t
- new manual sanding cabin with suction
- belt sanding machine + accessories GRIT GI 1502H