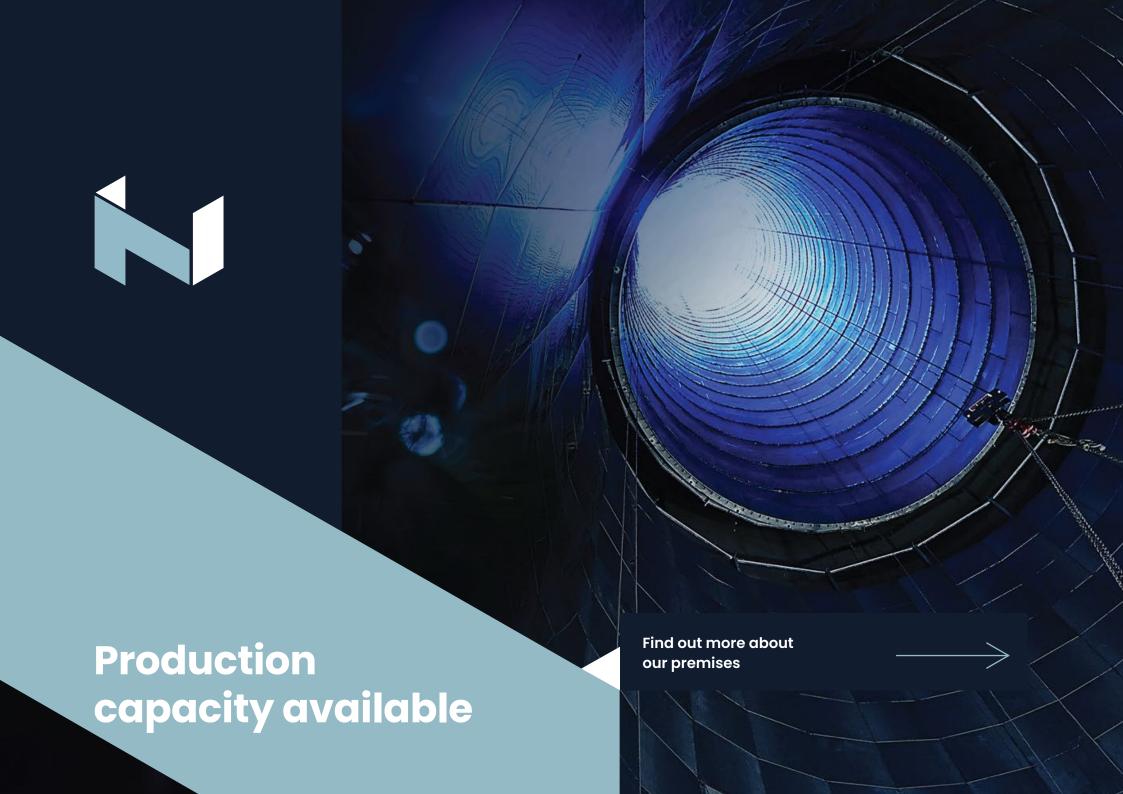

## Our production facilities have been expanding over the years.

Here we present an overview of the spatial capacities of our production:

- When we bought the land in 2015, our premises had an area of 590 m<sup>2</sup>.
- Black steel welding shop + sheds (grinding shop, dispatch) in 2016: 1315 m<sup>2</sup>.
- New hall / welding shop, in 2020: 489 m².
- Bulk material warehouse in 2021: 460 m<sup>2</sup>.
- Hall for sanding / blasting in 2022: 222 m<sup>2</sup>.
- Offices in 2022: 92 m<sup>2</sup>.
- Small tools and goods warehouse in 2022:
   50 m².
- New laser hall in 2023: 270 m².