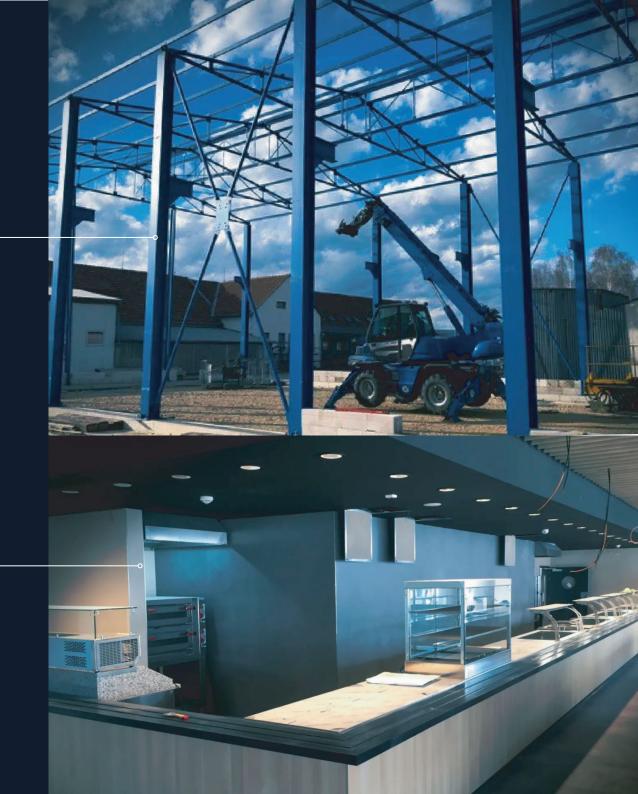

#### Constructing a new production hall

We started to build a new hall, which, after completion, would further expand our production portfolio.

NIKOMI thus continued on its way to an important position within the mechanical engineering industry. The new hall had become necessary to streamline production processes and create new opportunities for the company's long-term growth.

#### Expanding the production portfolio

The new hall meant we could put what we had envisioned into practice – we significantly expanded our production. We started to produce large steel constructions. In the new hall, we had twelve separate welding workstations and also a crane with a load capacity of up to 16.5 tonnes. Thanks to these production capacities along with our human capital, we managed to create a place for ourselves on the market of quality companies. We were able to transform steel and stainless steel into countless products and areas of use.

Catering furniture, catering equipment

Professional catering and restaurant establishments, that need to comply with strict hygiene standards, trust our long-term experience in the production of catering furniture and equipment.