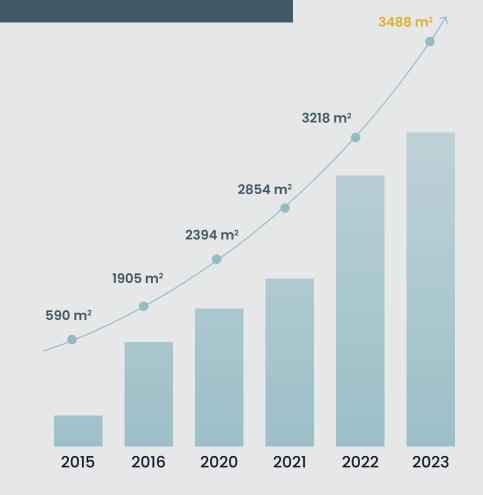

## Our production facilities have been expanding over the years.

Here we present an overview of the spatial capacities of our production:

- When we bought the land in 2015, our premises had an area of 590 m<sup>2</sup>.
- Black steel welding shop + sheds (grinding shop, dispatch) in 2016: 1315 m<sup>2</sup>.
- New hall / welding shop, in 2020: 489 m².
- Bulk material warehouse in 2021: 460 m<sup>2</sup>.
- Hall for sanding / blasting in 2022: 222 m<sup>2</sup>.
- Offices in 2022: 92 m<sup>2</sup>.
- Small tools and goods warehouse in 2022:
   50 m².
- New laser hall in 2023: 270 m².