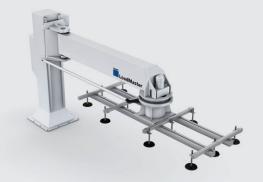

#### **Products**

Welded constructions

We produce consistently processed metal products from small to multi-tonne:

- > Small weldments
- > Large weldments up to 16.5 tonnes

**Conveyor systems** 

Important transport equipment for specialised industrial production.

- Adaptability of dimensions and angles of conveyor belts
- Flexibility of the transport route in the desired direction or elevation
- Different types of conveyors: belt, roller and others

#### **Vibrating conveyors**

We manufacture vibrating conveyors according to the needs of our customers, with emphasis on the design's quality. Their diverse use allows the transport of various materials in the production and processing procedure.

#### Ideal for transporting:

- Powders, grains, seeds, raw materials of food
- Stones, metal parts, wood shavings or other small objects