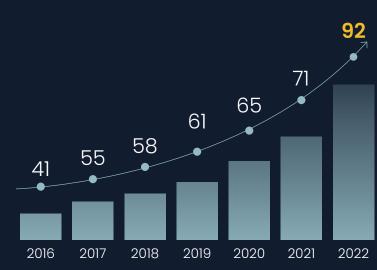

The average number of employees, self-employed people, and contractors together

Learn more about our

Products and services

products and services