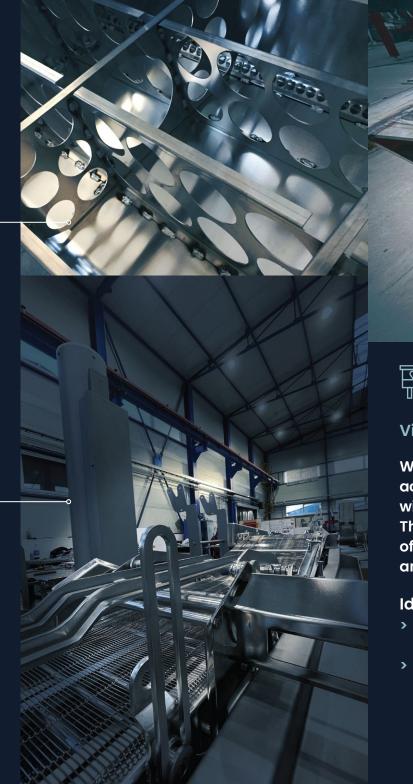

#### **Vibrating conveyors**

We manufacture vibrating conveyors according to the needs of our customers, with emphasis on the design's quality. Their diverse use allows the transport of various materials in the production and processing procedure.

#### Ideal for transporting:

- Powders, grains, seeds, raw materials of food
- Stones, metal parts, wood shavings or other small objects