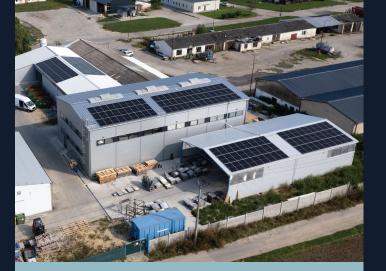

#### Sustainable energy

Since 2023, we actively use energy from ecological photovoltaic devices.